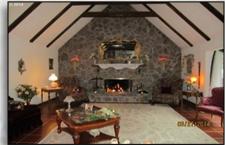

## Perfect for a B&B at the Base of Mt. Hood

18778 E Aschoff Rd Rhododendron, OR 97049

\$695,900

Built by a master craftsman as his own home. Attention to detail in every direction. On 10 acres in the Mt. Hood forest area, on year round Clear Creek with a pond. Wonderful secluded feel. Updated amenities with old world charm. Could easily be converted to a Bed & Breakfast. Plenty of rooms for family and friends. Very cozy common areas. Wonderful views from all windows. This is a one-of-a-kind home. Includes wine cellar, separate guest quarters, country kitchen, shop, etc. Elevator ready.

- 4 lovely bedrooms
- 4-1/2 Bathrooms
- Easliy converted to a B&B
- AMAZING views of the Cascade Range
- On year round Clear Creek, with pond
- Separate guest quarters w/ Kitchen
- Custome Wine Cellar
- Hot Tub on upper balcony
- 16'x24' shop with 1/2 bath
- Extensive Stone work
- Antique furniture is negotiable
- Feels like a Thomas Kinkade Masterpiece