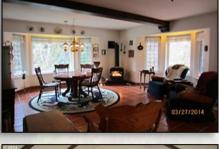

## Perfect for a B&B at the Base of Mt. Hood

18778 E Aschoff Rd Rhododendron, OR 97049

\$695,900

Built by a master craftsman as his own home. Attention to detail in every direction. On 10 acres in the Mt. Hood forest area, on year round Clear Creek with a pond. Wonderful secluded feel. Updated amenities with old world charm. Could easily be converted to a Bed & Breakfast. Plenty of rooms for family and friends. Very cozy common areas. Wonderful views from all windows. This is a one-of-a-kind home. Includes wine cellar, separate guest quarters, country kitchen, shop, etc. Elevator ready.

- 4 lovely bedrooms
- 4-1/2 Bathrooms
- Easliy converted to a B&B
- AMAZING views of the Cascade Range
- On year round Clear Creek, with pond
- Separate guest quarters w/ Kitchen
- Custome Wine Cellar
- Hot Tub on upper balcony
- 16'x24' shop with 1/2 bath
- Extensive Stone work
- Antique furniture is negotiable
- Feels like a Thomas Kinkade Masterpiece