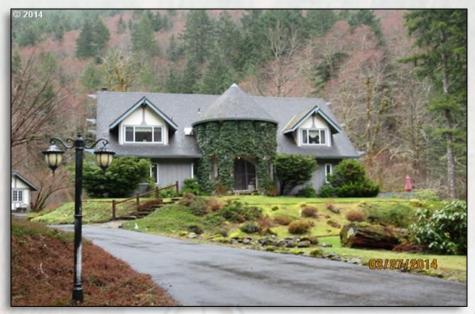

## Perfect for a B&B at the Base of Mt. Hood

18778 E Aschoff Rd Rhododendron, OR 97049

\$695,900

Built by a master craftsman as his own home. Attention to detail in every direction. On 10 acres in the Mt. Hood forest area, on year round Clear Creek with a pond. Wonderful secluded feel. Updated amenities with old world charm. Could easily be converted to a Bed & Breakfast. Plenty of rooms for family and friends. Very cozy common areas. Wonderful views from all windows. This is a one-of-a-kind home. Includes wine cellar, separate guest quarters, country kitchen, shop, etc. Elevator ready.

- 4 lovely bedrooms
- 4-1/2 Bathrooms
- Easliy converted to a B&B
- AMAZING views of the Cascade Range
- On year round Clear Creek, with pond
- Separate guest quarters w/ Kitchen
- Custome Wine Cellar
- Hot Tub on upper balcony
- 16'x24' shop with 1/2 bath
- Extensive Stone work
- Antique furniture is negotiable
- Feels like a Thomas Kinkade Masterpiece