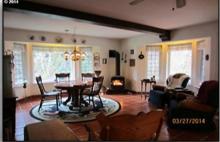

## Perfect for a B&B at the Base of Mt. Hood

18778 E Aschoff Rd Rhododendron, OR 97049

\$695,900

Built by a master craftsman as his own home. Attention to detail in every direction. On 10 acres in the Mt. Hood forest area, on year round Clear Creek with a pond. Wonderful secluded feel. Updated amenities with old world charm. Could easily be converted to a Bed & Breakfast. Plenty of rooms for family and friends. Very cozy common areas. Wonderful views from all windows. This is a one-of-a-kind home. Includes wine cellar, separate guest quarters, country kitchen, shop, etc. Elevator ready.

- 4 lovely bedrooms
- 4-1/2 Bathrooms
- Easliy converted to a B&B
- AMAZING views of the Cascade Range
- On year round Clear Creek, with pond
- Separate guest quarters w/ Kitchen
- Custome Wine Cellar
- Hot Tub on upper balcony
- 16'x24' shop with 1/2 bath
- Extensive Stone work
- Antique furniture is negotiable
- Feels like a Thomas Kinkade Masterpiece