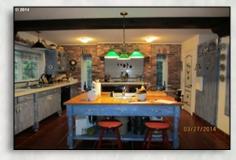

## Perfect for a B&B at the Base of Mt. Hood

18778 E Aschoff Rd Rhododendron, OR 97049

\$695,900

Built by a master craftsman as his own home. Attention to detail in every direction. On 10 acres in the Mt. Hood forest area, on year round Clear Creek with a pond. Wonderful secluded feel. Updated amenities with old world charm. Could easily be converted to a Bed & Breakfast. Plenty of rooms for family and friends. Very cozy common areas. Wonderful views from all windows. This is a one-of-a-kind home. Includes wine cellar, separate guest quarters, country kitchen, shop, etc. Elevator ready.

- 4 lovely bedrooms
- 4-1/2 Bathrooms
- Easliy converted to a B&B
- AMAZING views of the Cascade Range
- On year round Clear Creek, with pond
- Separate guest quarters w/ Kitchen
- Custome Wine Cellar
- Hot Tub on upper balcony
- 16'x24' shop with 1/2 bath
- Extensive Stone work
- Antique furniture is negotiable
- Feels like a Thomas Kinkade Masterpiece