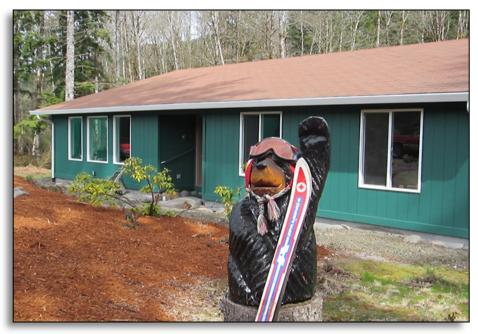

## 5 acres on Sandy River w/ Immaculate home & great shop

Price Reduced! 5 acre lot, w/170 ft + of Sandy River frontage.
Lot can be subdivided (Perk test done on possible 2nd lot)
Immaculate house, professionally moved and new septic installed in 2006. 60x30 shop/garage, River & Cascade Range views. At end of a quiet street. Property located in approved area for USDA 100% loan. Appliances included, some furniture negotiable. Adair Home. Maretable timber. A MUST SEE!

- \* 5 Acres w/ 180 ft Sandy River frontage
- \* Lot could be subdivided
- \* Perk test done on possible 2nd lot
- \* Creek & Pond on property
- \* 30x60 shop with storage/parking/work area
- \* Property in qualified USDA loan area
- \* Adair Home built on site in 1996
- \* Appliances included
- \* Some furniture negotiable
- \* Great for vacation or full time use
- Views of Sandy River and Cascade Range
- \* Marketable Timber