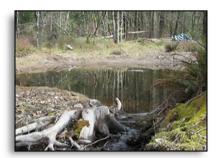

- \* 5 Acres w/ 180 ft Sandy River frontage
- \* Lot could be subdivided
- \* Perk test done on possible 2nd lot
- \* Creek & Pond on property
- \* 30x60 shop with storage/parking/work area
- \* Property in qualified USDA loan area
- \* Adair Home built on site in 1996
- \* Appliances included
- \* Some furniture negotiable
- \* Great for vacation or full time use
- Views of Sandy River and Cascade Range
- \* Marketable Timber