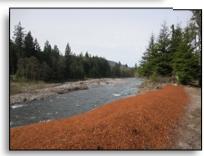

## 5 acres on Sandy River w/ Immaculate home & great shop

Price Reduced! 5 acre lot, w/170 ft + of Sandy River frontage.
Lot can be subdivided (Perk test done on possible 2nd lot)
Immaculate house, professionally moved and new septic installed in 2006. 60x30 shop/garage, River & Cascade Range views. At end of a quiet street. Property located in approved area for USDA 100% loan. Appliances included, some furniture negotiable. Adair Home. Maretable timber. A MUST SEE!

- \* 5 Acres w/ 180 ft Sandy River frontage
- \* Lot could be subdivided
- \* Perk test done on possible 2nd lot
- \* Creek & Pond on property
- \* 30x60 shop with storage/parking/work area
- \* Property in qualified USDA loan area
- \* Adair Home built on site in 1996
- \* Appliances included
- \* Some furniture negotiable
- \* Great for vacation or full time use
- Views of Sandy River and Cascade Range
- \* Marketable Timber