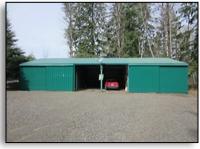

## 5 acres on Sandy River w/ Immaculate home & great shop

Price Reduced! 5 acre lot, w/170 ft + of Sandy River frontage.
Lot can be subdivided (Perk test done on possible 2nd lot)
Immaculate house, professionally moved and new septic installed in 2006. 60x30 shop/garage, River & Cascade Range views. At end of a quiet street. Property located in approved area for USDA 100% loan. Appliances included, some furniture negotiable. Adair Home. Maretable timber. A MUST SEE!

- \* 5 Acres w/ 180 ft Sandy River frontage
- \* Lot could be subdivided
- \* Perk test done on possible 2nd lot
- \* Creek & Pond on property
- \* 30x60 shop with storage/parking/work area
- \* Property in qualified USDA loan area
- \* Adair Home built on site in 1996
- \* Appliances included
- \* Some furniture negotiable
- \* Great for vacation or full time use
- Views of Sandy River and Cascade Range
- \* Marketable Timber