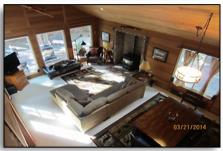

## Turn Key Mountain Home with fabulous upgrades

Great get away cabin, ready for full time living or weekend warrior. 2 bedroom & 2 bathroom, but den could be converted back to 3rd bedroom. Surprise cedar lined sleeping area above 2nd bedroom. Oversize garage with work bench and wood stove, great Man-Cave area. Well cared for and ready for it's new owners. Just minutes from Mt. Hood and skiing, biking, hiking, snowboarding, fishing,

camping and mountain adventuring.

- ► In Tim Rim community
- Fantastic kitchen upgrades
- Attached garage with wood stove
- Great Room feel in living area
- Large Master suite with private balcony
- Extensive decking in front and back
- Metal Roof w/ skilights
- Community Water/County Sewer
- Low HOA & water fees
- Bat Box in Back Yard
- Mountain living in STYLE!