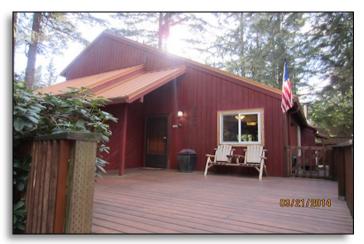

## Turn Key Mountain Home with fabulous upgrades

Great get away cabin, ready for full time living or weekend warrior. 2 bedroom & 2 bathroom, but den could be converted back to 3rd bedroom. Surprise cedar lined sleeping area above 2nd bedroom. Oversize garage with work bench and wood stove, great Man-Cave area. Well cared for and ready for it's new owners. Just minutes from Mt. Hood and skiing, biking, hiking, snowboarding, fishing,

camping and mountain adventuring.

- ► In Tim Rim community
- Fantastic kitchen upgrades
- Attached garage with wood stove
- Great Room feel in living area
- Large Master suite with private balcony
- Extensive decking in front and back
- Metal Roof w/ skilights
- Community Water/County Sewer
- Low HOA & water fees
- Bat Box in Back Yard
- Mountain living in STYLE!