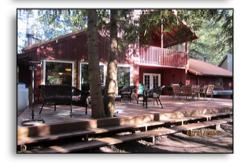

## Turn Key Mountain Home with fabulous upgrades

Great get away cabin, ready for full time living or weekend warrior. 2 bedroom & 2 bathroom, but den could be converted back to 3rd bedroom. Surprise cedar lined sleeping area above 2nd bedroom. Oversize garage with work bench and wood stove, great Man-Cave area. Well cared for and ready for it's new owners. Just minutes from Mt. Hood and skiing, biking, hiking, snowboarding, fishing,

camping and mountain adventuring.

- ► In Tim Rim community
- Fantastic kitchen upgrades
- Attached garage with wood stove
- Great Room feel in living area
- Large Master suite with private balcony
- Extensive decking in front and back
- Metal Roof w/ skilights
- Community Water/County Sewer
- Low HOA & water fees
- Bat Box in Back Yard
- Mountain living in STYLE!