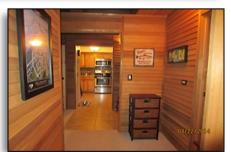

## Turn Key Mountain Home with fabulous upgrades

Great get away cabin, ready for full time living or weekend warrior. 2 bedroom & 2 bathroom, but den could be converted back to 3rd bedroom. Surprise cedar lined sleeping area above 2nd bedroom. Oversize garage with work bench and wood stove, great Man-Cave area. Well cared for and ready for it's new owners. Just minutes from Mt. Hood and skiing, biking, hiking, snowboarding, fishing,

camping and mountain adventuring.

- ► In Tim Rim community
- Fantastic kitchen upgrades
- Attached garage with wood stove
- Great Room feel in living area
- Large Master suite with private balcony
- Extensive decking in front and back
- Metal Roof w/ skilights
- Community Water/County Sewer
- Low HOA & water fees
- Bat Box in Back Yard
- Mountain living in STYLE!