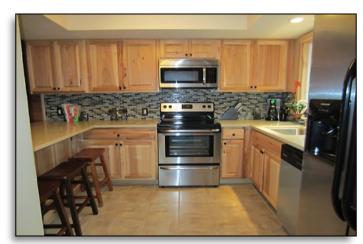

camping and mountain adventuring.

- ► In Tim Rim community
- Fantastic kitchen upgrades
- Attached garage with wood stove
- Great Room feel in living area
- Large Master suite with private balcony
- Extensive decking in front and back
- Metal Roof w/ skilights
- Community Water/County Sewer
- Low HOA & water fees
- Bat Box in Back Yard
- Mountain living in STYLE!